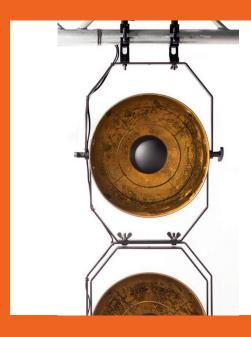

# VINTAGE LUMINAIRE

An Admiral Staging fixture with a vintage look because retro chic is absolutely en vogue!

Use these decorative fixtures for you TV shows, theatre productions or for live bands to add visual impact to an area and create the right ambiance.

#### Interlinkable

Create an impressive setup by interlinking several Vintage luminaires using the two sturdy brackets.

#### Adjustable brackets

The brackets allow you to use the Vintage in multiple ways. You can hang it on a Drop arm, mount it on a tripod by using one bracket or you can place it on the floor by using both.