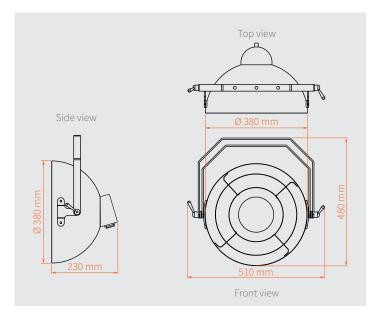

# **DIMENSIONS**

## Vintage lumin 60W D=38 PC true w connector in box

| Weight:            | 4.15 kg                        |
|--------------------|--------------------------------|
|                    | 510 x 230 x 480 mm (L x W x H) |
| Dimensions:        | diameter globe: 380 mm         |
| Fitting:           | E27                            |
| Power consumption: | 60W (bulb included)            |
| Connection:        | Seetronic true1 IP65 in/out    |
| EAN:               | 8720094428222                  |
| Article code:      | ARADRED47                      |