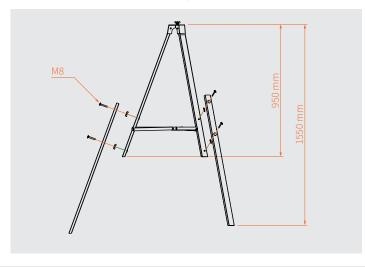

in/out    |
| EAN:               | 8720094428222                  |
| Article code:      | ARADRED47                      |



## Vintage lumin 60W D=53 PC true w connector in box

| Article code:      | ARADRED57                      |
|--------------------|--------------------------------|
| EAN:               | 8720094428239                  |
| Connection:        | Seetronic true1 IP65 in/out    |
| Power consumption: | 60W (bulb included)            |
| Fitting:           | E27                            |
| Dimensions:        | diameter globe: 530 mm         |
|                    | 690 x 310 x 660 mm (L x W x H) |
| Weight:            | 6.05 kg                        |
|                    |                                |

Extend your Vintage luminaires with our Luminaire tripod