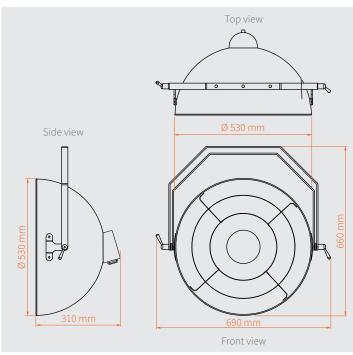

# **DIMENSIONS**

## Vintage lumin 60W D=53 PC true w connector in box

| Article code:      | ARADRED57                      |
|--------------------|--------------------------------|
| EAN:               | 8720094428239                  |
| Connection:        | Seetronic true1 IP65 in/out    |
| Power consumption: | 60W (bulb included)            |
| Fitting:           | E27                            |
| Dimensions:        | diameter globe: 530 mm         |
|                    | 690 x 310 x 660 mm (L x W x H) |
| Weight:            | 6.05 kg                        |
|                    |                                |