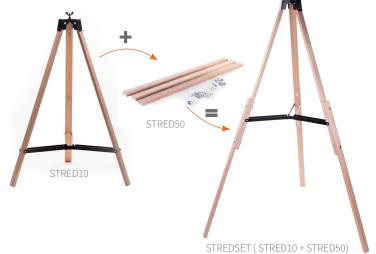

/out    |
| EAN:               | 8720094428222                  |
| Article code:      | ARADRED47                      |



## Vintage lumin 60W D=53 PC true w connector in box

| Article code:      | ARADRED57                      |
|--------------------|--------------------------------|
| EAN:               | 8720094428239                  |
| Connection:        | Seetronic true1 IP65 in/out    |
| Power consumption: | 60W (bulb included)            |
| Fitting:           | E27                            |
| Dimensions:        | diameter globe: 530 mm         |
|                    | 690 x 310 x 660 mm (L x W x H) |
| Weight:            | 6.05 kg                        |
|                    |                                |

Extend your Vintage luminaires with our Luminaire tripod