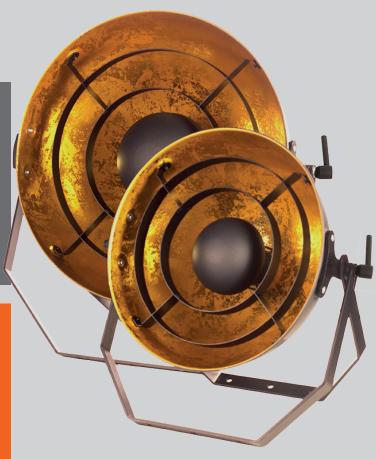

# VINTAGE LUMINAIRE

An Admiral Staging fixture with a vintage look because retro chic is absolutely en vogue!

Use these decorative fixtures for you TV shows, theatre productions or for live bands to add visual impact to an area and create the right ambiance.

#### True1 IP65 In / Out

The Vintage fixture has a IP65 connection for professional use and equipped with a Seetronic true1 conenctor.

#### Interlinkable

Create an impressive setup by interlinking several Vintage luminaires using the two sturdy brackets.

#### Adjustable brackets

The brackets allow you to use the Vintage in multiple ways. You can hang it on a Drop arm, mount it on a tripod by using one bracket or you can place it on the floor by using both.