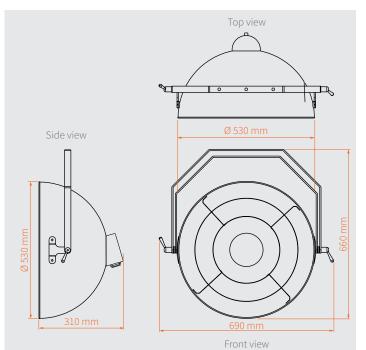

## DIMENSIONS

### Vintage lumin 60W D=53 PC true w connector in box

| Article code:      | ARADRED57                      |
|--------------------|--------------------------------|
| EAN:               | 8720094428239                  |
| Connection:        | Seetronic true1 IP65 in/out    |
| Power consumption: | 60W (bulb included)            |
| Fitting:           | E27                            |
| Dimensions:        | diameter globe: 530 mm         |
|                    | 690 x 350 x 660 mm (L x W x H) |
| Weight:            | 6.05 kg                        |
|                    |                                |