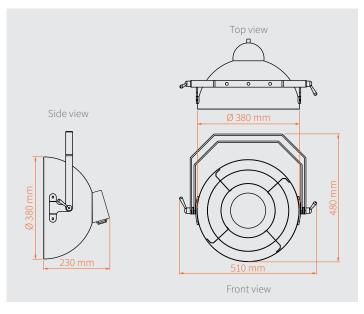

## DIMENSIONS

#### Vintage lumin 60W D=38 PC true w connector in box

| Article code:      | ARADRED47                      |
|--------------------|--------------------------------|
| EAN:               | 8720094428222                  |
| Connection:        | Seetronic true1 IP65 in/out    |
| Power consumption: | 60W (bulb included)            |
| Fitting:           | E27                            |
| Dimensions:        | diameter globe: 380 mm         |
|                    | 510 x 270 x 480 mm (L x W x H) |
| Weight:            | 4.15 kg                        |