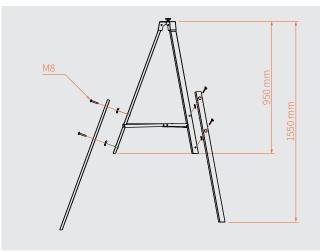

|
|                    | 510 x 270 x 480 mm (L x W x H) |
| Weight:            | 4.15 kg                        |

### Vintage lumin 60W D=53 PC true w connector in box

| Article code:      | ARADRED57                      |
|--------------------|--------------------------------|
| EAN:               | 8720094428239                  |
| Connection:        | Seetronic true1 IP65 in/out    |
| Power consumption: | 60W (bulb included)            |
| Fitting:           | E27                            |
| Dimensions:        | diameter globe: 530 mm         |
|                    | 690 x 350 x 660 mm (L x W x H) |
| Weight:            | 6.05 kg                        |
|                    |                                |



## Extend your Vintage luminaires with our Luminaire tripod