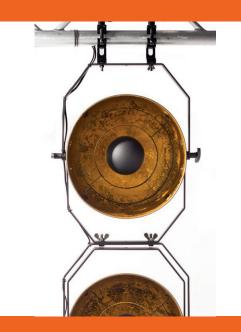

# VINTAGE LUMINAIRE

An Admiral Staging fixture with a vintage look because retro chic is absolutely en vogue!

Use these decorative fixtures for you TV shows, theatre productions or for live bands to add visual impact to an area and create the right ambiance.

#### Interlinkable

Create an impressive setup by interlinking several Vintage luminaires using the two sturdy brackets.

#### Adjustable brackets

The brackets allow you to use the Vintage in multiple ways. You can hang it on a Drop arm, mount it on a tripod by using one bracket or you can place it on the floor by using both.