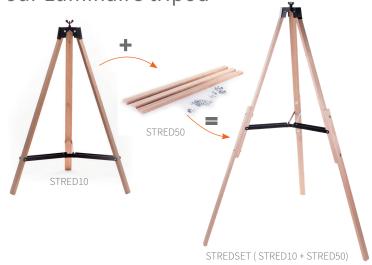

|
|                    | 510 x 270 x 480 mm (L x W x H) |
| Weight:            | 4.15 kg                        |

### Vintage lumin 60W D=53 PC true w connector in box

| Article code:      | ARADRED57                      |
|--------------------|--------------------------------|
| EAN:               | 8720094428239                  |
| Connection:        | Seetronic true1 IP65 in/out    |
| Power consumption: | 60W (bulb included)            |
| Fitting:           | E27                            |
| Dimensions:        | diameter globe: 530 mm         |
|                    | 690 x 350 x 660 mm (L x W x H) |
| Weight:            | 6.05 kg                        |
|                    |                                |



## Extend your Vintage luminaires with our Luminaire tripod