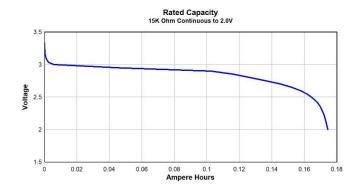

# **OPERATING & STORAGE CONDITIONS**

Operating temperature range

-20°C to 60°C (-4°F to 140°F)

Recommended Storage (storage area should be clean, cool, dry and ventilated)

5°C to 30°C (41°F to 86° F)

Delivered capacity is dependent on the applied load, operating temperature and cut-off voltage. Please refer to the charts and discharge data shown for examples of the energy/service life that the battery will provide for various load conditions.

## **TYPICAL PERFORMANCE**

PROFESSIONAL BATTERIES

Procell Professional Batteries Berkshire Corporate Park Phone: 1-800-544-5454 (Toll-free) www.procell.com Delivered capacity is dependent on the applied load, operating temperature and cut-off voltage. Please refer to the charts and discharge data shown for examples of the energy/service life that the battery will provide for various load conditions.