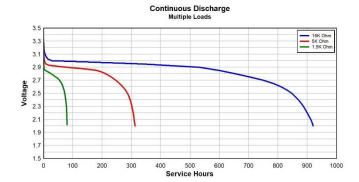

# **OPERATING & STORAGE CONDITIONS**

Operating temperature range

-20°C to 60°C (-4°F to 140°F)

Recommended Storage (storage area should be clean, cool, dry and ventilated)

5°C to 30°C (41°F to 86° F)

Delivered capacity is dependent on the applied load, operating temperature and cut-off voltage. Please refer to the charts and discharge data shown for examples of the energy/service life that the battery will provide for various load conditions.

## **TYPICAL PERFORMANCE**

PROFESSIONAL BATTERIES

Procell Professional Batteries Berkshire Corporate Park Phone: 1-800-544-5454 (Toll-free) www.procell.com Delivered capacity is dependent on the applied load, operating temperature and cut-off voltage. Please refer to the charts and discharge data shown for examples of the energy/service life that the battery will provide for various load conditions.