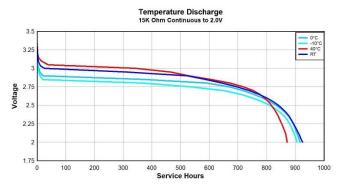

# **OPERATING & STORAGE CONDITIONS**

Operating temperature range

-20°C to 60°C (-4°F to 140°F)

Recommended Storage (storage area should be clean, cool, dry and ventilated)

5°C to 30°C (41°F to 86° F)

Delivered capacity is dependent on the applied load, operating temperature and cut-off voltage. Please refer to the charts and discharge data shown for examples of the energy/service life that the battery will provide for various load conditions.

This data is subject to change. Performance information is typical. Contact Duracell for the latest information.

## **TYPICAL PERFORMANCE**

PROFESSIONAL BATTERIES

Procell Professional Batteries Berkshire Corporate Park Phone: 1-800-544-5454 (Toll-free) www.procell.com Delivered capacity is dependent on the applied load, operating temperature and cut-off voltage. Please refer to the charts and discharge data shown for examples of the energy/service life that the battery will provide for various load conditions.