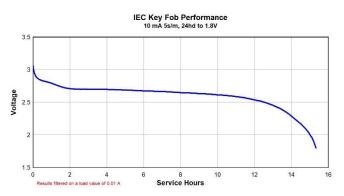

# **OPERATING & STORAGE CONDITIONS**

Operating temperature range

-20°C to 60°C (-4°F to 140°F)

Recommended Storage (storage area should be clean, cool, dry and ventilated)

5°C to 30°C (41°F to 86° F)

Delivered capacity is dependent on the applied load, operating temperature and cut-off voltage. Please refer to the charts and discharge data shown for examples of the energy/service life that the battery will provide for various load conditions.

## **TYPICAL PERFORMANCE**

PROFESSIONAL BATTERIES

Procell Professional Batteries Berkshire Corporate Park Phone: 1-800-544-5454 (Toll-free) www.procell.com Delivered capacity is dependent on the applied load, operating temperature and cut-off voltage. Please refer to the charts and discharge data shown for examples of the energy/service life that the battery will provide for various load conditions.

## **TYPICAL APPLICATIONS**

- Medical devices
- Security devices
- Fitness devices
- Watches
- Calculators
- Wireless sensors
- Toys
- Key-Fobs &Trackers