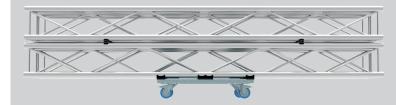

# STRONG FAMILY

Ideal for both 30 and 40 truss, the Strong Boy is the perfect solution for transporting straight truss. Use it together with its Mini version to easily ride the loaded dolly up a stage ramp. Our Strong girl can transport circular trusses with a square cross section and an outer diameter from 2.5 m up to an infinite diameter.

## **TECHNICAL DATA**

**Strong Boy**®

| otiong boy     |                                              |
|----------------|----------------------------------------------|
| Article code:  | WASBC34WP                                    |
| EAN:           | 8720094425528                                |
| WLL:           | 130 kg                                       |
| Dimensions mm: | 810 x 610 x 194                              |
| Weight:        | 13.6 kg                                      |
| Set includes   | 1x Strong Boy® frame                         |
| Article code:  | WASBC34                                      |
| EAN:           | 8720094425511                                |
| Material:      | steel                                        |
| Finish:        | galvanized                                   |
| Dimensions:    | 810 x 610 x 66                               |
| Weight:        | 9.8 kg                                       |
|                | 4x Castor 100 mm with brake                  |
| Article code:  | ZEWACW14                                     |
|                | 1x Boltset Strong Boy, for 100/125 mm castor |
| Article code:  | ZEM2SV34                                     |
|                |                                              |