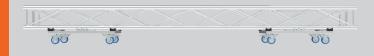

# STRONG FAMILY

Ideal for both 30 and 40 truss, the Strong Boy is the perfect solution for transporting straight truss. Use it together with its Mini version to easily ride the loaded dolly up a stage ramp. Our Strong girl can transport circular trusses with a square cross section and an outer diameter from 2.5 m up to an infinite diameter.

#### **Strong Boy mini®**

| Strong Boy mini <sup>®</sup> |                                                   |  |
|------------------------------|---------------------------------------------------|--|
| Article code:                | WASBM10C                                          |  |
| EAN:                         | 8720094427157                                     |  |
| WLL:                         | 130 kg                                            |  |
| Dimensions mm:               | 606 x 380 x 194                                   |  |
| Weight:                      | 10.7 kg                                           |  |
| Set includes                 | 1x Strong Boy mini® frame                         |  |
| Article code:                | WASBM10                                           |  |
| EAN:                         | 8720094425511                                     |  |
| Material:                    | steel                                             |  |
| Finish:                      | galvanized                                        |  |
| Dimensions mm:               | 606 x 380 x 66                                    |  |
| Weight:                      | 7.48 kg                                           |  |
|                              | 4x Castor 100 mm with brake                       |  |
| Article code:                | ZEWACW14                                          |  |
|                              | 1x Boltset Strong Boy mini, for 100/125 mm castor |  |
| Article code:                | ZEM2SV34                                          |  |
|                              | · · · · · · · · · · · · · · · · · · ·             |  |