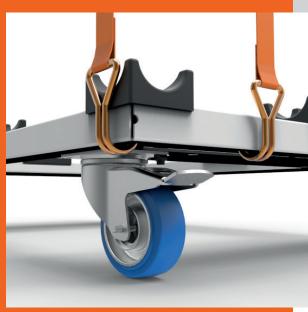

#### **Optimal friction**

The frame is equipped with rubber studs that ensure a suitable positioning of your truss and prevent it from slipping.

#### Easy to secure load

The frame of the dollies have cutouts that allow you to easily attach the hooks of your straps so your load can be secured.

Design registered in the EU and UK

www.admiralstaging.com