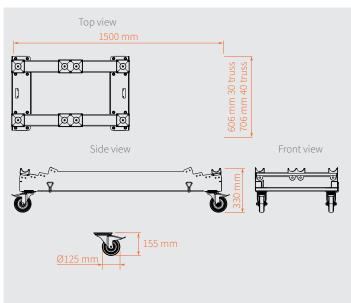

## **DIMENSIONS**

| truss                            |
|----------------------------------|
| WASG230                          |
| 8720094425535                    |
| 200 kg                           |
| steel                            |
| galvanized                       |
| 1500 x 606 x 330                 |
| 30.5 kg                          |
| 4 x ZEWACW24 - 125 mm with brake |
| truss                            |
| WASG240                          |
| 8720094425542                    |
| 200 kg                           |
| steel                            |
| galvanized                       |
| 1500 x 706 x 330                 |
| 30.6 kg                          |
| 4 x ZEWACW24 - 125 mm with brake |
|                                  |