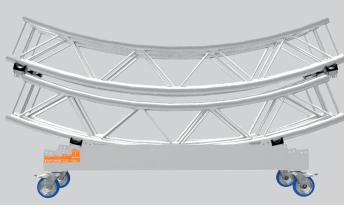

# STRONG FAMILY

Ideal for both 30 and 40 truss, the Strong Boy is the perfect solution for transporting straight truss. Use it together with its Mini version to easily ride the loaded dolly up a stage ramp. Our Strong girl can transport circular trusses with a square cross section and an outer diameter from 2.5 m up to an infinite diameter.

#### **Strong Girl**

| truss                            |
|----------------------------------|
| WASG230                          |
| 8720094425535                    |
| 200 kg                           |
| steel                            |
| galvanized                       |
| 1500 x 606 x 330                 |
| 30.5 kg                          |
| 4 x ZEWACW24 - 125 mm with brake |
| truss                            |
| WASG240                          |
| 8720094425542                    |
| 200 kg                           |
| steel                            |
| galvanized                       |
| 1500 x 706 x 330                 |
| 30.6 kg                          |
| 4 x ZEWACW24 - 125 mm with brake |
|                                  |