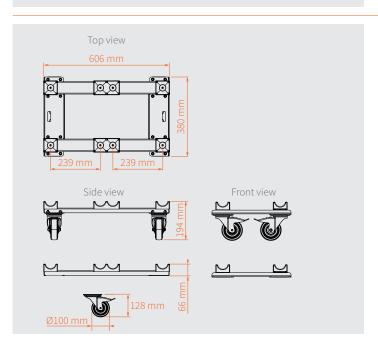

## **DIMENSIONS**

| Strong Boy mini <sup>®</sup> |                                                   |  |
|------------------------------|---------------------------------------------------|--|
| Article code:                | WASBM10C                                          |  |
| EAN:                         | 8720094427157                                     |  |
| WLL:                         | 130 kg                                            |  |
| Dimensions mm:               | 606 x 380 x 194                                   |  |
| Weight:                      | 10.7 kg                                           |  |
| Set includes                 | 1x Strong Boy mini® frame                         |  |
| Article code:                | WASBM10                                           |  |
| EAN:                         | 8720094425511                                     |  |
| Material:                    | steel                                             |  |
| Finish:                      | galvanized                                        |  |
| Dimensions mm:               | 606 x 380 x 66                                    |  |
| Weight:                      | 7.48 kg                                           |  |
|                              | 4x Castor 100 mm with brake                       |  |
| Article code:                | ZEWACW14                                          |  |
|                              | 1x Boltset Strong Boy mini, for 100/125 mm castor |  |
| Article code:                | ZEM2SV34                                          |  |
|                              | · · · · · · · · · · · · · · · · · · ·             |  |