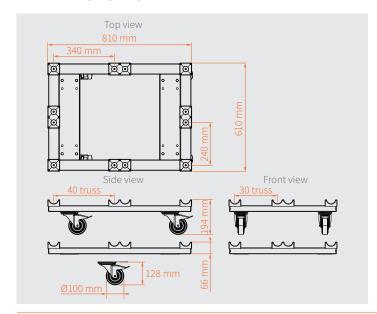

## **DIMENSIONS**

## **TECHNICAL DATA**

**Strong Boy**®

| otiong boy     |                                              |
|----------------|----------------------------------------------|
| Article code:  | WASBC34WP                                    |
| EAN:           | 8720094425528                                |
| WLL:           | 130 kg                                       |
| Dimensions mm: | 810 x 610 x 194                              |
| Weight:        | 13.6 kg                                      |
| Set includes   | 1x Strong Boy® frame                         |
| Article code:  | WASBC34                                      |
| EAN:           | 8720094425511                                |
| Material:      | steel                                        |
| Finish:        | galvanized                                   |
| Dimensions:    | 810 x 610 x 66                               |
| Weight:        | 9.8 kg                                       |
|                | 4x Castor 100 mm with brake                  |
| Article code:  | ZEWACW14                                     |
|                | 1x Boltset Strong Boy, for 100/125 mm castor |
| Article code:  | ZEM2SV34                                     |
|                |                                              |