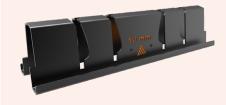

#### About

The Admiral baseplate dolly is developed to have a highly ergonomic design. Placing heavy baseplates has been made easy with the intuitive design of our transporter. Moving 4 plates (10mm) or 6 plates (6 and 8mm) including conical couplers is no problem for this dolly.

The wheels on the dolly have been equipped with brakes. When they are applied, you can conveniently place your base plates onto the dolly effortlessly. The plates will slide easily into their designated place and when they reach an angle of 90 degrees, your plates are safely and stably stored.

#### **Features**

Ergonomically designed guide profile.

Indicator indicates which side the conical couplers should be.

Insert for flight case cover butterfly lock.

160mm castor for smooth rolling the heavy dolly.