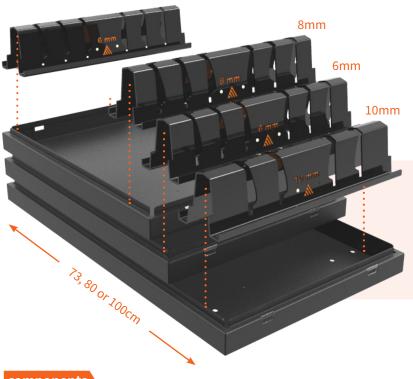

#### Intended use

Designed as a transporter for 6, 8 and 10mm thick baseplates.

#### Base plate holder 6mm

This baseplate holder holds six 6mm thick baseplates.

length 58cm

capacity: 6 x baseplate 6mm

weight: 5.6kg

# Base plate holder 8mm

This baseplate holder holds six 8 mm thick baseplates.

length 58cm

capacity: 6 x baseplate 8mm

weight: 5.6kg

#### Base plate holder 10mm

This baseplate holder holds four 10mm thick baseplates.

length 58cm

capacity: 4 x baseplate 10mm

weight: 5.6kg

## Base plate dolly frame 730

This frame you use to build a baseplate dolly for 73cm baseplates.

length: 77cm width: 59cm weight: 10.7kg

## **Base plate dolly frame 800**

This frame you use to build a baseplate dolly for 80cm baseplates.

length: 84cm width: 59cm weight: 11.4kg

## Base plate dolly frame 1000

This frame you use to build a baseplate dolly for 1m baseplates.

length: 104cm width: 59cm weight: 13.6kg