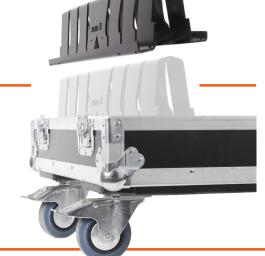

#### **Optional**

Holder for flightcase, our baseplate holder is separately available, handy if you want to build a baseplate dolly yourself out of a flightcase.

Compose your own dolly that fits your type of baseplate.

## Base plate dolly frame 730

This frame you use to build a baseplate dolly for 73cm baseplates.

length: 77cm width: 59cm weight: 10.7kg

## **Base plate dolly frame 800**

This frame you use to build a baseplate dolly for 80cm baseplates.

length: 84cm width: 59cm weight: 11.4kg

## Base plate dolly frame 1000

This frame you use to build a baseplate dolly for 1m baseplates.

length: 104cm width: 59cm weight: 13.6kg