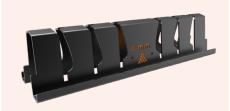

#### Base plate holder 6mm

This baseplate holder holds six 6mm thick baseplates.

length 58cm

capacity: 6 x baseplate 6mm

weight: 5.6kg

# Base plate holder 8mm

This baseplate holder holds six 8 mm thick baseplates.

length 58cm

capacity: 6 x baseplate 8mm

weight: 5.6kg

#### Base plate holder 10mm

This baseplate holder holds four 10mm thick baseplates.

length 58cm

capacity: 4 x baseplate 10mm

weight: 5.6kg