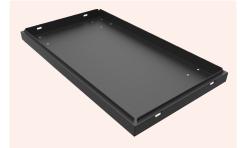

## Base plate dolly frame 730

This frame you use to build a baseplate dolly for 73cm baseplates.

length: 77cm width: 59cm weight: 10.7kg

## **Base plate dolly frame 800**

This frame you use to build a baseplate dolly for 80cm baseplates.

length: 84cm width: 59cm weight: 11.4kg

## Base plate dolly frame 1000

This frame you use to build a baseplate dolly for 1m baseplates.

length: 104cm width: 59cm weight: 13.6kg