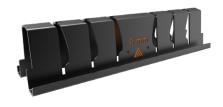

#### About

The Admiral baseplate dolly is developed to have a highly ergonomic design. Placing heavy baseplates has been made easy with the intuitive design of our transporter. Moving 4 plates (10mm) or 6 plates (6 and 8mm) including conical couplers is no problem for this dolly.

#### **Features**

Ergonomically designed guide profile.

Indicator indicates which side the conical couplers should be.

Insert for flight case cover butterfly lock.

160mm castor for smooth rolling the heavy dolly.