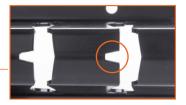

#### **Features**

Ergonomically designed guide profile.

Indicator indicates which side the conical couplers should be.

Insert for flight case cover butterfly lock.

160mm castor for smooth rolling the heavy dolly.