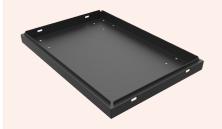

## Base plate dolly frame 730

This frame you use to build a baseplate dolly for 73cm baseplates.

length: 77cm width: 59cm weight: 10.7kg

## **Base plate dolly frame 800**

This frame you use to build a baseplate dolly for 80cm baseplates.

length: 84cm width: 59cm weight: 11.4kg

## Base plate dolly frame 1000

This frame you use to build a baseplate dolly for 1m baseplates.

length: 104cm width: 59cm weight: 13.6kg