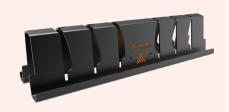

#### Base plate holder 6mm

This baseplate holder holds six 6mm thick baseplates.

length 58cm

capacity: 6 x baseplate 6mm

weight: 5.6kg

# Base plate holder 8mm

This baseplate holder holds six 8 mm thick baseplates.

length 58cm

capacity: 6 x baseplate 8mm

weight: 5.6kg

#### Base plate holder 10mm

This baseplate holder holds four 10mm thick baseplates.

length 58cm

capacity: 4 x baseplate 10mm

weight: 5.6kg