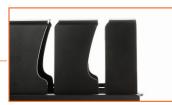

#### **Features**

Ergonomically designed guide profile.

Indicator indicates which side the conical couplers should be.

Insert for flight case cover butterfly lock.

160mm castor for smooth rolling the heavy dolly.

#### Base plate holder 6mm

This baseplate holder holds six 6mm thick baseplates.

length 58cm

capacity: 6 x baseplate 6mm

weight: 5.6kg

# Base plate holder 8mm

This baseplate holder holds six 8 mm thick baseplates.

length 58cm

capacity: 6 x baseplate 8mm

weight: 5.6kg

#### Base plate holder 10mm

This baseplate holder holds four 10mm thick baseplates.

length 58cm

capacity: 4 x baseplate 10mm

weight: 5.6kg