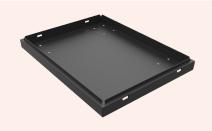

## Base plate dolly frame 730

This frame you use to build a baseplate dolly for 73cm baseplates.

length: 77cm width: 59cm weight: 10.7kg

## **Base plate dolly frame 800**

This frame you use to build a baseplate dolly for 80cm baseplates.

length: 84cm width: 59cm weight: 11.4kg

## Base plate dolly frame 1000

This frame you use to build a baseplate dolly for 1m baseplates.

length: 104cm width: 59cm weight: 13.6kg