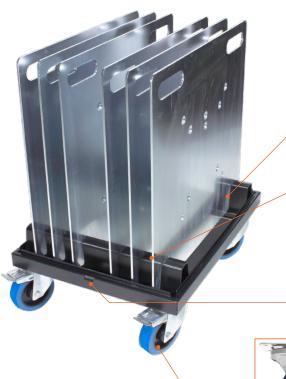

# **Baseplate Dolly**

Transporter for baseplates

#### About

The Admiral baseplate dolly is developed to have a highly ergonomic design. Placing heavy baseplates has been made easy with the intuitive design of our transporter. Moving 4 plates (10mm) or 6 plates (6 and 8mm) including conical couplers is no problem for this dolly.

The wheels on the dolly have been equipped with brakes. When they are applied, you can conveniently place your base plates onto the dolly effortlessly. The plates will slide easily into their designated place and when they reach an angle of 90 degrees, your plates are safely and stably stored.

#### **Features**

Ergonomically designed guide profile.

Indicator indicates which side the conical couplers should be.

Insert for flight case cover butterfly lock.

160mm castor for smooth rolling the heavy dolly.