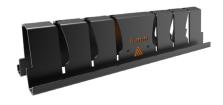

#### **About**

The Admiral baseplate dolly is developed to have a highly ergonomic design. Placing heavy baseplates has been made easy with the intuitive design of our transporter. Moving 4 plates (10mm) or 6 plates (6 and 8mm) including conical couplers is no problem for this dolly.

#### **Features**

Ergonomically designed guide profile.

Indicator indicates which side the conical couplers should be.

Insert for flight case cover butterfly lock.

160mm castor for smooth rolling the heavy dolly.