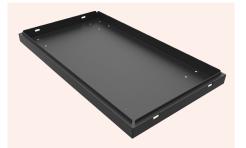

# **Baseplate Dolly**

Transporter for baseplates

### Base plate dolly frame 730

This frame you use to build a baseplate dolly for 73cm baseplates.

length: 77cm width: 59cm weight: 10.7kg

### **Base plate dolly frame 800**

This frame you use to build a baseplate dolly for 80cm baseplates.

length: 84cm width: 59cm weight: 11.4kg

## Base plate dolly frame 1000

This frame you use to build a baseplate dolly for 1m baseplates.

length: 104cm width: 59cm weight: 13.6kg