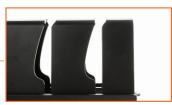

#### **Features**

Ergonomically designed guide profile.

Indicator indicates which side the conical couplers should be.

Insert for flight case cover butterfly lock.

160mm castor for smooth rolling the heavy dolly.