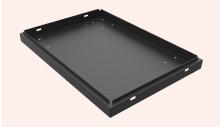

# **Baseplate Dolly**

Transporter for baseplates

### Base plate dolly frame 730

This frame you use to build a baseplate dolly for 73cm baseplates.

length: 77cm width: 59cm weight: 10.7kg

### **Base plate dolly frame 800**

This frame you use to build a baseplate dolly for 80cm baseplates.

length: 84cm width: 59cm weight: 11.4kg

## Base plate dolly frame 1000

This frame you use to build a baseplate dolly for 1m baseplates.

length: 104cm width: 59cm weight: 13.6kg