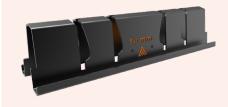

# **Baseplate Dolly**

Transporter for baseplates

#### **About**

The Admiral baseplate dolly is developed to have a highly ergonomic design. Placing heavy baseplates has been made easy with the intuitive design of our transporter. Moving 4 plates (10mm) or 6 plates (6 and 8mm) including conical couplers is no problem for this dolly.

The wheels on the dolly have been equipped with brakes. When they are applied, you can conveniently place your base plates onto the dolly effortlessly. The plates will slide easily into their designated place and when they reach an angle of 90 degrees, your plates are safely and stably stored.

#### **Features**

Ergonomically designed guide profile.

Indicator indicates which side the conical couplers should be.

Insert for flight case cover butterfly lock.

160mm castor for smooth rolling the heavy dolly.