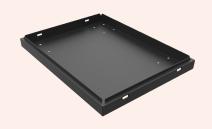

### Base plate dolly frame 730

This frame you use to build a baseplate dolly for 73cm baseplates.

length: 77cm width: 59cm weight: 10.7kg

### **Base plate dolly frame 800**

This frame you use to build a baseplate dolly for 80cm baseplates.

length: 84cm width: 59cm weight: 11.4kg

## Base plate dolly frame 1000

This frame you use to build a baseplate dolly for 1m baseplates.

length: 104cm width: 59cm weight: 13.6kg