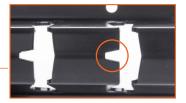

#### **Features**

Ergonomically designed guide profile.

Indicator indicates which side the conical couplers should be.

Insert for flight case cover butterfly lock.

160mm castor for smooth rolling the heavy dolly.