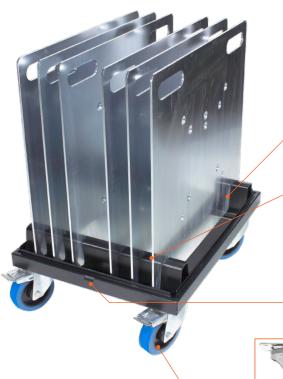

#### **About**

The Admiral baseplate dolly is developed to have a highly ergonomic design. Placing heavy baseplates has been made easy with the intuitive design of our transporter. Moving 4 plates (10mm) or 6 plates (6 and 8mm) including conical couplers is no problem for this dolly.

The wheels on the dolly have been equipped with brakes. When they are applied, you can conveniently place your base plates onto the dolly effortlessly. The plates will slide easily into their designated place and when they reach an angle of 90 degrees, your plates are safely and stably stored.

#### **Features**

Ergonomically designed guide profile.

Indicator indicates which side the conical couplers should be.

Insert for flight case cover butterfly lock.

160mm castor for smooth rolling the heavy dolly.