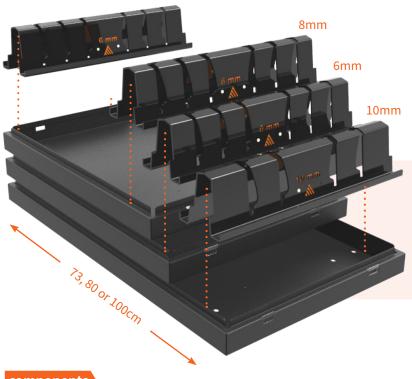

#### Intended use

Designed as a transporter for 6, 8 and 10mm thick baseplates.

### Base plate dolly frame 730

This frame you use to build a baseplate dolly for 73cm baseplates.

length: 77cm width: 59cm weight: 10.7kg

### **Base plate dolly frame 800**

This frame you use to build a baseplate dolly for 80cm baseplates.

length: 84cm width: 59cm weight: 11.4kg

## Base plate dolly frame 1000

This frame you use to build a baseplate dolly for 1m baseplates.

length: 104cm width: 59cm weight: 13.6kg

# Base plate holder 6mm

This baseplate holder holds six 6mm thick baseplates.

length 58cm

capacity: 6 x baseplate 6mm

weight: 5.6kg

# Base plate holder 8mm

This baseplate holder holds six 8 mm thick baseplates.

length 58cm

capacity: 6 x baseplate 8mm

weight: 5.6kg

#### Base plate holder 10mm

This baseplate holder holds four 10mm thick baseplates.

length 58cm

capacity: 4 x baseplate 10mm

weight: 5.6kg