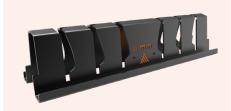

# Base plate holder 6mm

This baseplate holder holds six 6mm thick baseplates.

length 58cm

capacity: 6 x baseplate 6mm

weight: 5.6kg

# Base plate holder 8mm

This baseplate holder holds six 8 mm thick baseplates.

length 58cm

capacity: 6 x baseplate 8mm

weight: 5.6kg

#### Base plate holder 10mm

This baseplate holder holds four 10mm thick baseplates.

length 58cm

capacity: 4 x baseplate 10mm

weight: 5.6kg