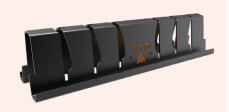

# Base plate holder 6mm

This baseplate holder holds six 6mm thick baseplates.

length 58cm

capacity: 6 x baseplate 6mm

weight: 5.6kg

# Base plate holder 8mm

This baseplate holder holds six 8 mm thick baseplates.

length 58cm

capacity: 6 x baseplate 8mm

weight: 5.6kg

#### Base plate holder 10mm

This baseplate holder holds four 10mm thick baseplates.

length 58cm

capacity: 4 x baseplate 10mm

weight: 5.6kg