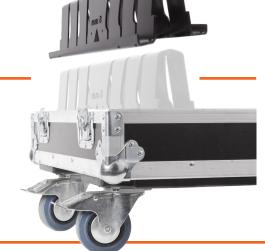

#### **About**

The Admiral baseplate dolly is developed to have a highly ergonomic design. Placing heavy baseplates has been made easy with the intuitive design of our transporter. Moving 4 plates (10mm) or 6 plates (6 and 8mm) including conical couplers is no problem for this dolly.

The wheels on the dolly have been equipped with brakes. When they are applied, you can conveniently place your base plates onto the dolly effortlessly. The plates will slide easily into their designated place and when they reach an angle of 90 degrees, your plates are safely and stably stored.

#### **Features**

Ergonomically designed guide profile.

Indicator indicates which side the conical couplers should be.

Insert for flight case cover butterfly lock.

160mm castor for smooth rolling the heavy dolly.

#### **Optional**

Holder for flightcase, our baseplate holder is separately available, handy if you want to build a baseplate dolly yourself out of a flightcase.

Compose your own dolly that fits your type of baseplate.