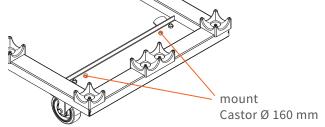

## ASSEMBLY KIT STRONG BOY

Admiral Staging Essentials the Netherlands www.admiralstaging.com +31 534 301 201

For truss use only.

Admrial Castor Ø 100 mm = WLL 160 kg

Admrial Castor Ø 125 mm = WLL 200 kg