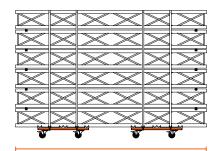

## ASSEMBLY KIT STRONG BOY



Admiral Staging Essentials the Netherlands www.admiralstaging.com +31 534 301 201



For truss use only.

Admrial Castor Ø 100 mm = WLL 160 kg

Admrial Castor Ø 125 mm = WLL 200 kg

## 40er truss











2m or more use two carts





## www.www.maintenance

Please do not use aggressive cleaning agents such as solvents and/or corrosive substances. Clean the product and a cloth with a soft detergent. After cleaning the product dry it with a soft cloth. Check the product for wear and tear and/or lost items. By wear and/or missing of the proper components this product should be taken out of service immediately. Consult your supplier for advise.