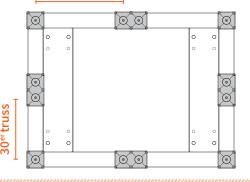

## ASSEMBLY KIT STRONG BOY



Admiral Staging Essentials the Netherlands www.admiralstaging.com +31 534 301 201



For truss use only.

Admrial Castor Ø 100 mm = WLL 160 kg

Admrial Castor Ø 125 mm = WLL 200 kg

## 40er truss











2m or more use two carts





## www.www.maintenance

Please do not use aggressive cleaning agents such as solvents and/or corrosive substances. Clean the product and a cloth with a soft detergent. After cleaning the product dry it with a soft cloth. Check the product for wear and tear and/or lost items. By wear and/or missing of the proper components this product should be taken out of service immediately. Consult your supplier for advise.