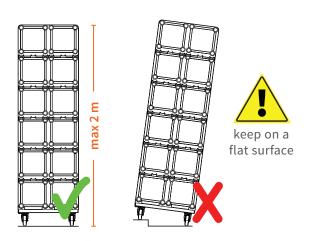

## ASSEMBLY KIT STRONG BOY



Admiral Staging Essentials the Netherlands www.admiralstaging.com +31 534 301 201



For truss use only.

Admrial Castor Ø 100 mm = WLL 160 kg

Admrial Castor Ø 125 mm = WLL 200 kg

## 40er truss











2m or more use two carts





## www.www.maintenance

Please do not use aggressive cleaning agents such as solvents and/or corrosive substances. Clean the product and a cloth with a soft detergent. After cleaning the product dry it with a soft cloth. Check the product for wear and tear and/or lost items. By wear and/or missing of the proper components this product should be taken out of service immediately. Consult your supplier for advise.