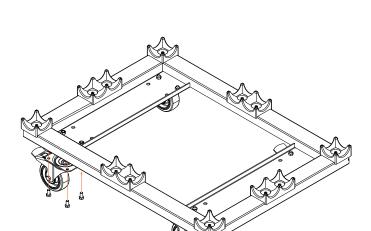

## ASSEMBLY KIT STRONG BOY

Admiral Staging Essentials the Netherlands www.admiralstaging.com +31 534 301 201

For truss use only.

Admrial Castor Ø 100 mm = WLL 160 kg

Admrial Castor Ø 125 mm = WLL 200 kg